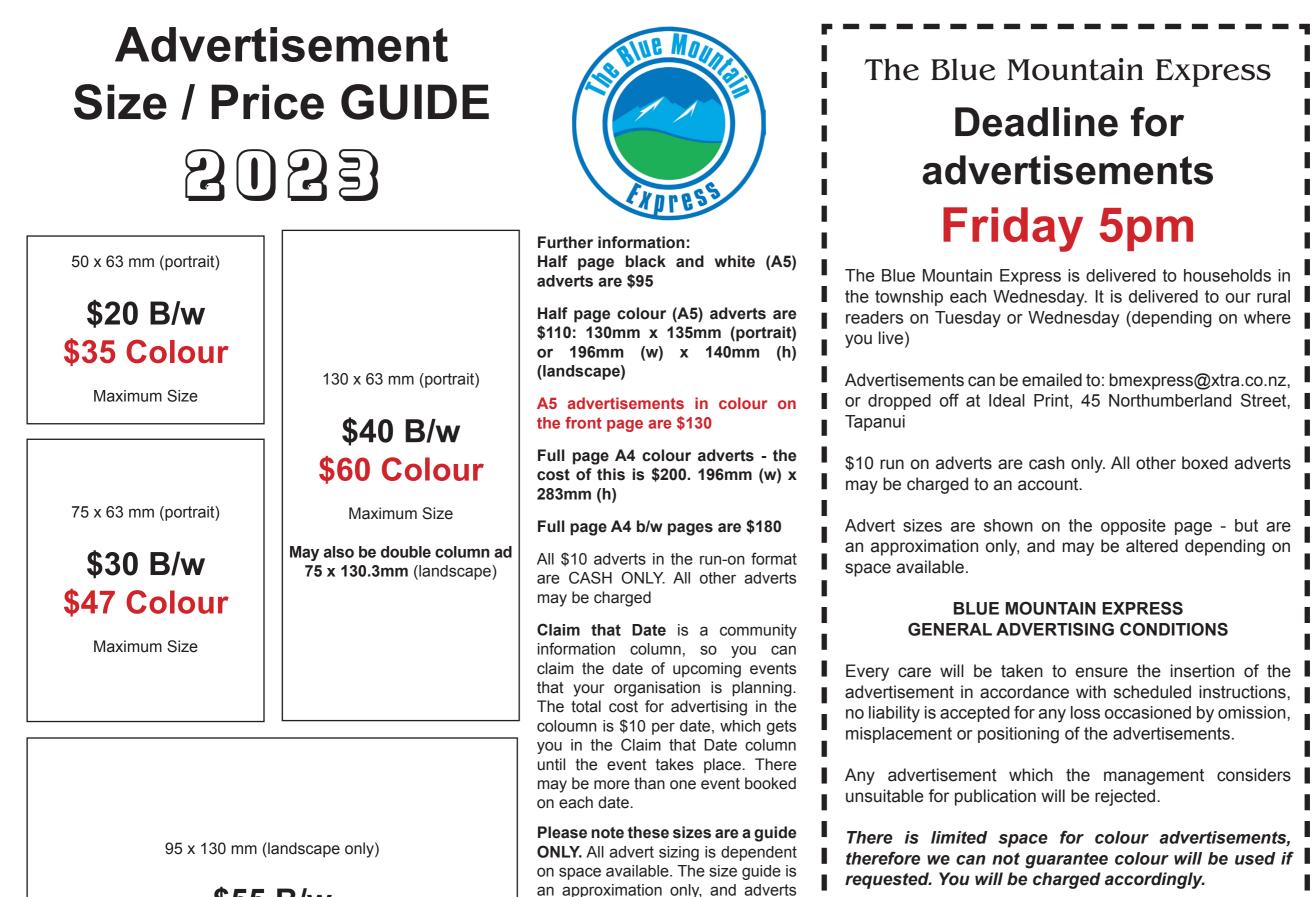

may be resized depending on space

The Blue Mountain Express is

approximately 8 x A4 pages in size.

The size of the BME can vary from

week to week, at times going up to

12 x A4 pages. It is printed on A3 paper folded in half, printed with a

colour cover. Distribution is to almost

1000 households in West Otago

available.

\$55 B/w \$70 Colour

Maximum Size

Disclaimer: Information, views or opinions expressed in the Blue Mountain Express originates from many different sources and contributors throughout the general community. Please note that content does no necessarily represent or reflect the views and opinions of the Blue